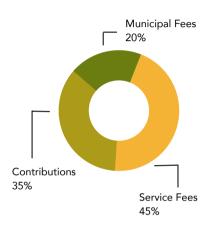

# 2021 FINANCIALS

**SHELTER REVENUE** \$4,470,428

#### **SHELTER EXPENSES** \$4,203,825